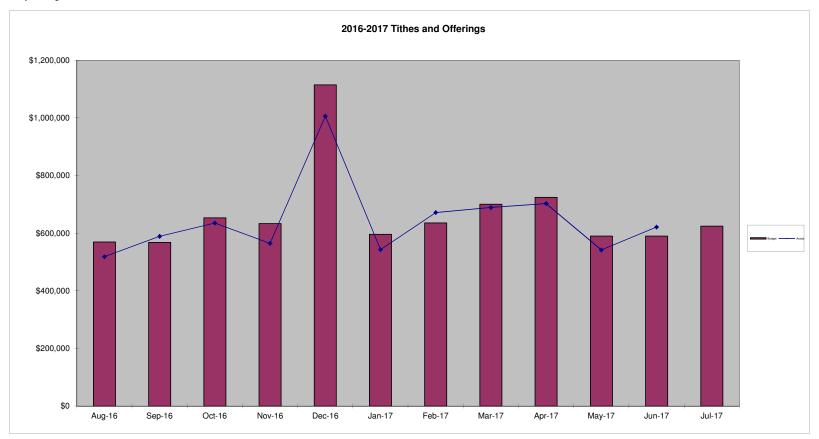

## July Giving Goal \$ 624,636.00

July Giving Month to Date \$ 129,859.99



## **REVENUE AND EXPENSES**

Total (Carmel Baptist Church, WEE School, Carmel Christian School)

|                 |                 | Actual                                             | Planned                                                                                                                  | Better/                                                                                                                                                                       |
|-----------------|-----------------|----------------------------------------------------|--------------------------------------------------------------------------------------------------------------------------|--------------------------------------------------------------------------------------------------