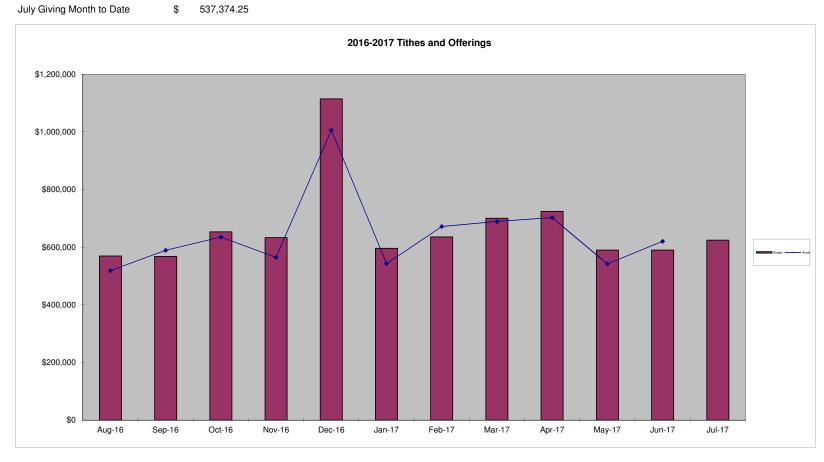

July Giving Goal \$ 624,636.00



## **REVENUE AND EXPENSES**

Total (Carmel Baptist Church, WEE School, Carmel Christian School)

|                            |                 |                 | Actual             | Planned            | Better/      |
|----------------------------|-----------------|-----------------|--------------------|--------------------|--------------|
|                            | Income          | Expenses        | Surplus/ (Deficit) | Surplus/ (Deficit) | Worse        |
| June YTD                   | \$19,779,852.77 | \$18,486,417.82 | \$1,293,434.95     | \$788,750.71       | \$504,684.24 |
| Carmel Baptist Church Only |                 |                 |                    |                    | Better/      |
|                            | Income          | Expenses        | Surplus/ (Defi