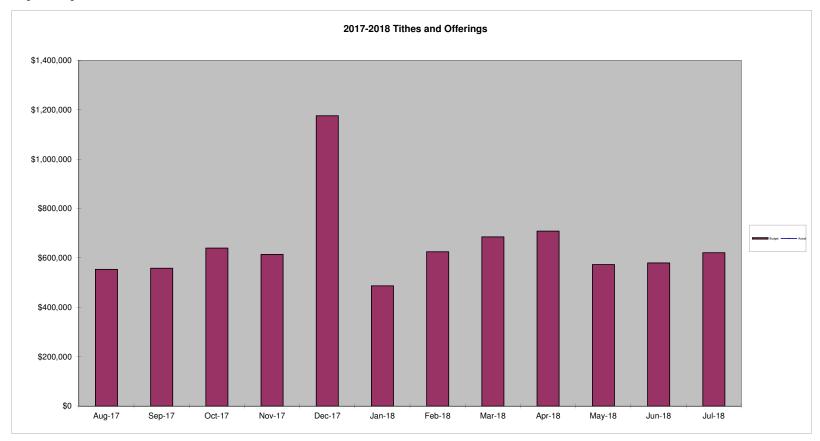

## August Giving Goal \$ 553,852.00

August Giving Month to Date \$ 397,500.90



## **REVENUE AND EXPENSES**

Total (Carmel Baptist Church, WEE School, Carmel Christian School)

|                            |                 |                 | Actual             | Planned            | Better/      |
|----------------------------|-----------------|-----------------|--------------------|--------------------|--------------|
|                            | Income          | Expenses        | Surplus/ (Deficit) | Surplus/ (Deficit) | Worse        |
| July YTD                   | \$20,803,726.77 | \$20,284,193.74 | \$519,533.03       | \$1,684.00         | \$517,849.03 |
| Carmel Baptist Church Only |                 |                 |                    |                    | Better/      |
|                            | Income          | Expenses        | Surplus/ (Defi