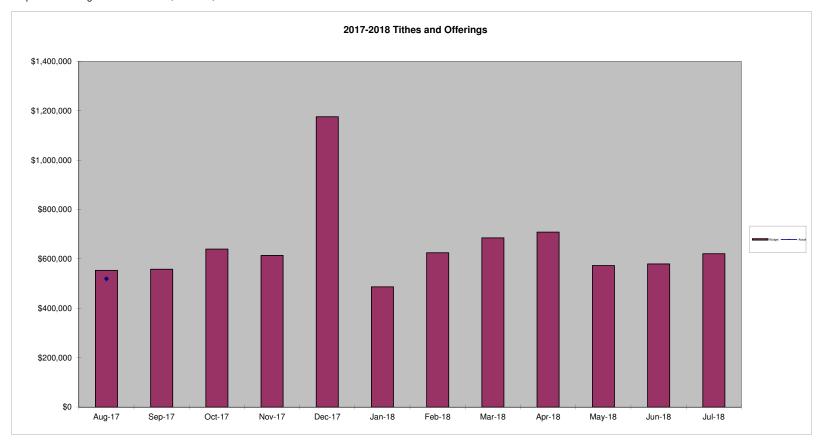

September Giving Goal

557,995.00

September Giving Month to Date \$

264,823.67