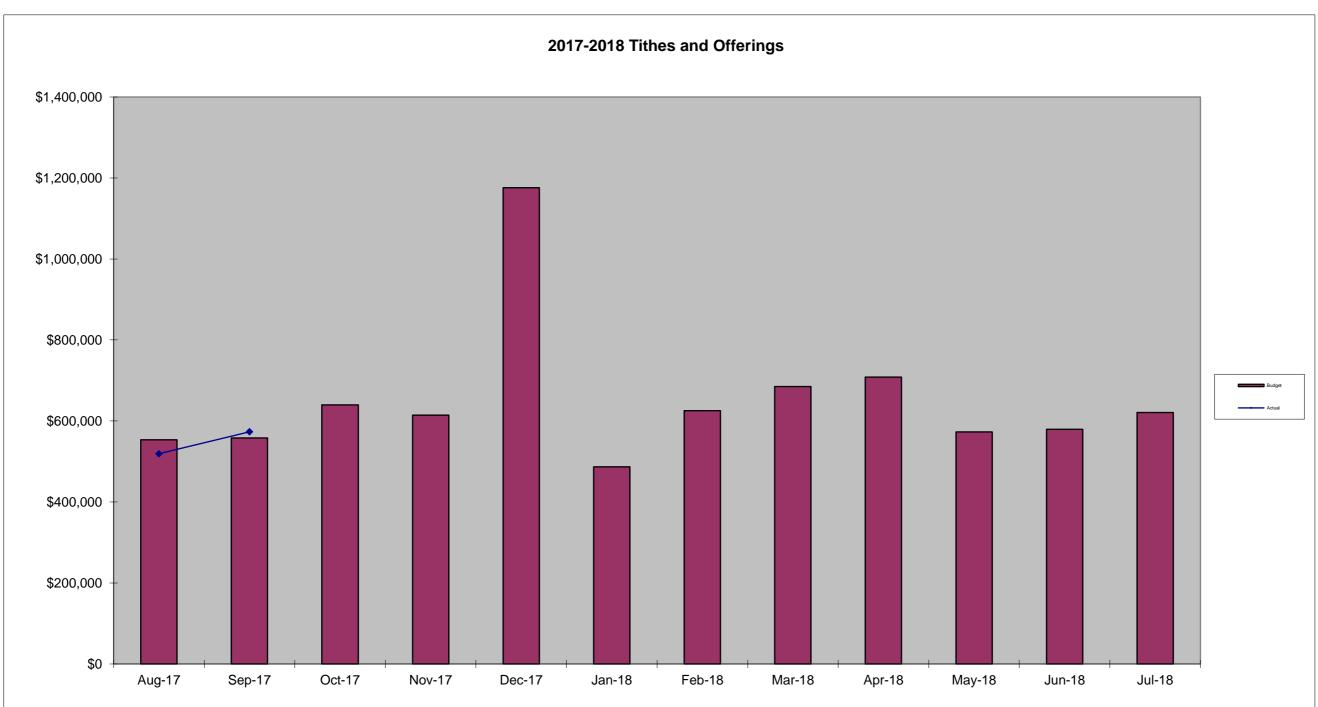

## **REVENUE AND EXPENSES**

Total (Carmel Baptist Church, WEE School, Carmel Christian School)

|                            | Income                        | Expenses                 | Actual<br>Surplus/ <mark>(Deficit)</mark> | Planned<br>Surplus/ <mark>(Deficit)</mark> |
|----------------------------|-------------------------------|--------------------------|-------------------------------------------|--------------------------------------------|
| August YTD                 | \$3,425,121.24                | \$1,970,707.20           | \$1,454,414.04                            | \$1,461,018.48                             |
| Carmel Baptist Church Only |                               | <b>F</b>                 | Sumplus / (Deficit)                       | Sumplus ( (Deficit)