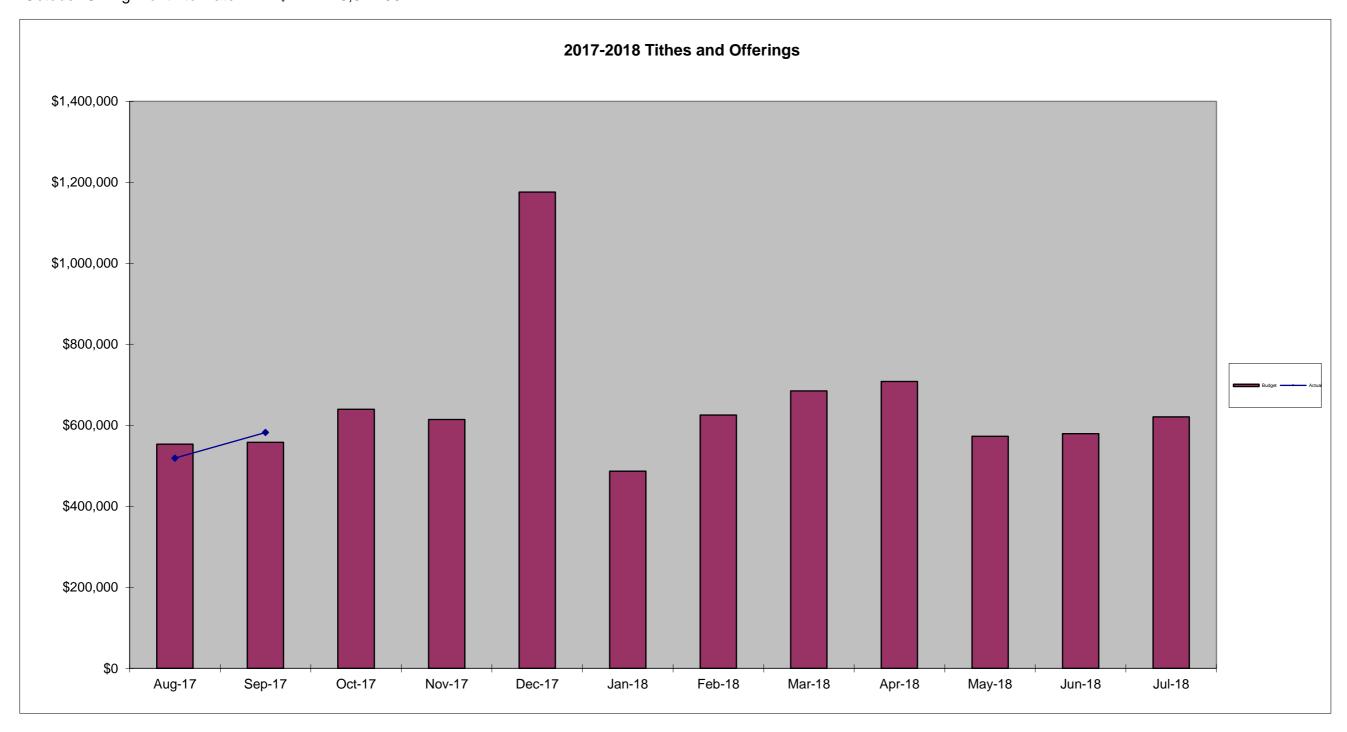

October Giving Goal \$ 639,601.00

October Giving Month to Date \$ 416,324.99



## REVENUE AND EXPENSES

Total (Carmel Baptist Church, WEE School, Carmel Christian School)

| September YTD              | <b>Income</b><br>\$5,105,508.22 | <b>Expenses</b> \$3,539,919.96 | Actual<br>Surplus/ (Deficit)<br>\$1,565,588.26 | Planned<br>Surplus/ (Deficit)<br>\$1,383,526.10 | Better/<br>Worse<br>\$182,062.16 |
|----------------------------|---------------------------------|--------------------------------|------------------------------------------------|-------------------------------------------------|----------------------------------|
| Carmel Baptist Church Only | Income                          | Expenses                       | Surplus/ (Deficit)                             | Surplus/ (Deficit)                              | Better/<br>Worse                 |
| Septemb