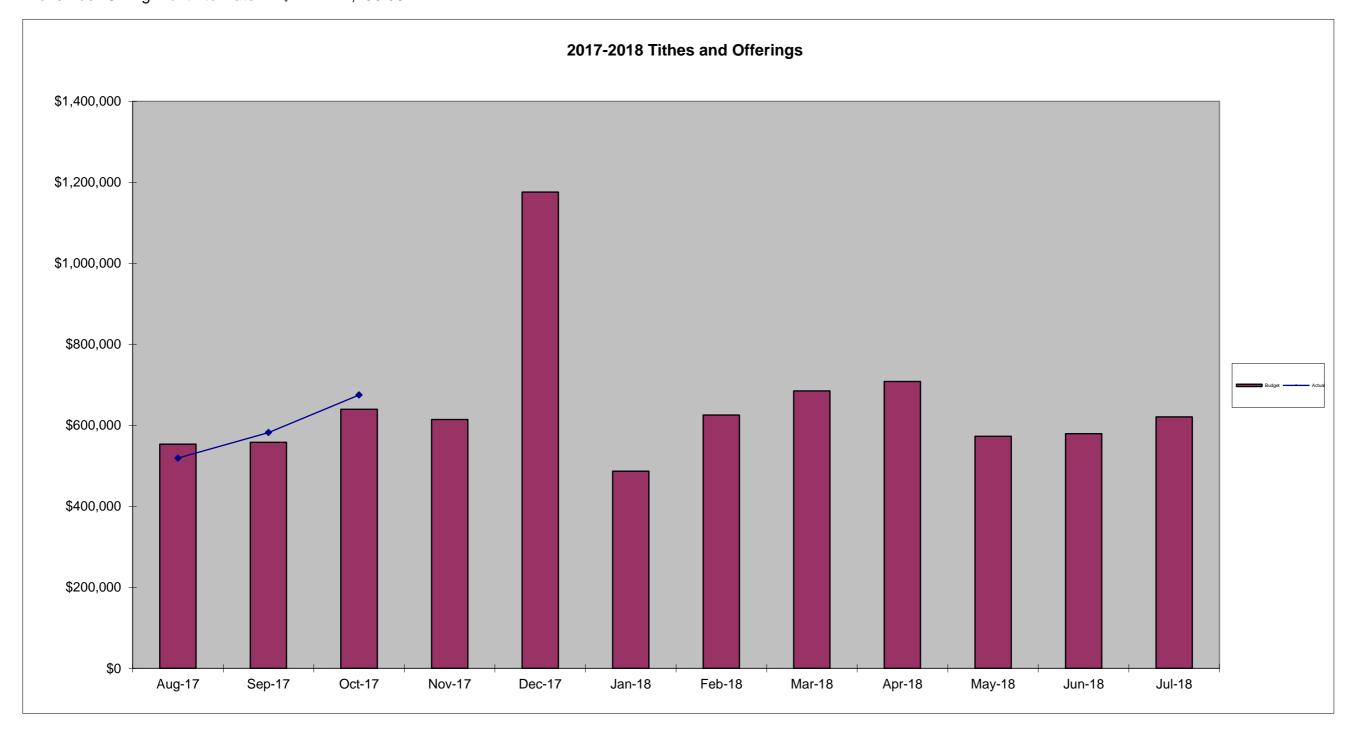

November Giving Goal \$

November Giving Month to Date \$ 141,156.35

614,138.00