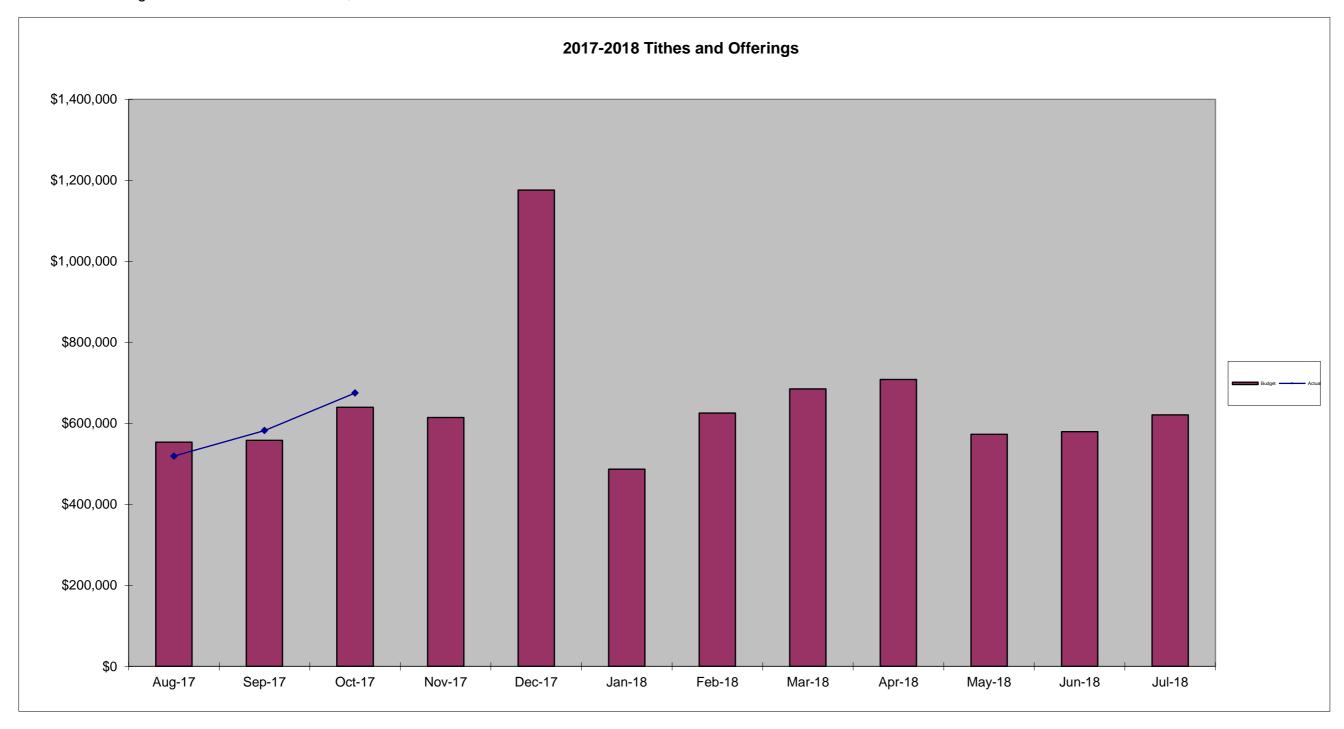

November Giving Goal \$ 614,138.00

November Giving Month to Date \$ 440,706.29



## REVENUE AND EXPENSES

Total (Carmel Baptist Church, WEE School, Carmel Christian School)

| October YTD                | <b>Income</b><br>\$6,921,990.07 | <b>Expenses</b> \$5,223,814.92 | Actual<br>Surplus/ (Deficit)<br>\$1,698,175.15 | Planned<br>Surplus/ (Deficit)<br>\$1,370,054.10 | Better/<br>Worse<br>\$328,121.05 |
|----------------------------|---------------------------------|--------------------------------|------------------------------------------------|-------------------------------------------------|----------------------------------|
| Carmel Baptist Church Only | Incomo                          | Expenses                       | Surplus/ (Deficit)                             | Surplus/ (Deficit)                              | Better/<br>Worse                 |
| October